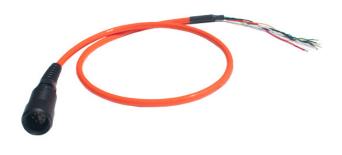

## WIRING

Figure 1: UW6-FLxR Cable Assembly

## **Overview**

The UW6-FLxR is an underwater receptacle connector to flying lead cable assembly. The flying lead configuration allows for user wiring into external electronics for power connection. The 6-pin connection is compatible with the NexSens SP-Series Solar Power Packs.