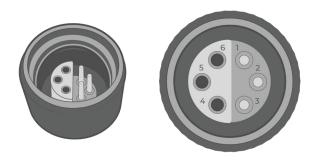

## **UW6-FLxR Wiring Information**

Figure 3: UW6 Receptacle pinout.

Table 1: UW6 Receptacle wiring information.

| UW Plug Pin | Wire Color | SensorBUS<br>Signal* |
|-------------|------------|----------------------|
| 6           | Red        | Power                |
| 5           | Yellow     | ł                    |
| 4           | Black      | Ground               |
| 3           | White      |                      |
| 2           | Blue       | RS-485 B             |
| 1           | Green      | RS-485 A             |

<sup>\*</sup>When connected to NexSens products.