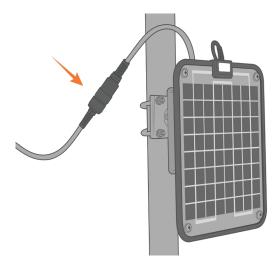

**Figure 2**: UW-6 Receptacle connection to a NexSens SP-Series Solar Power Pack.