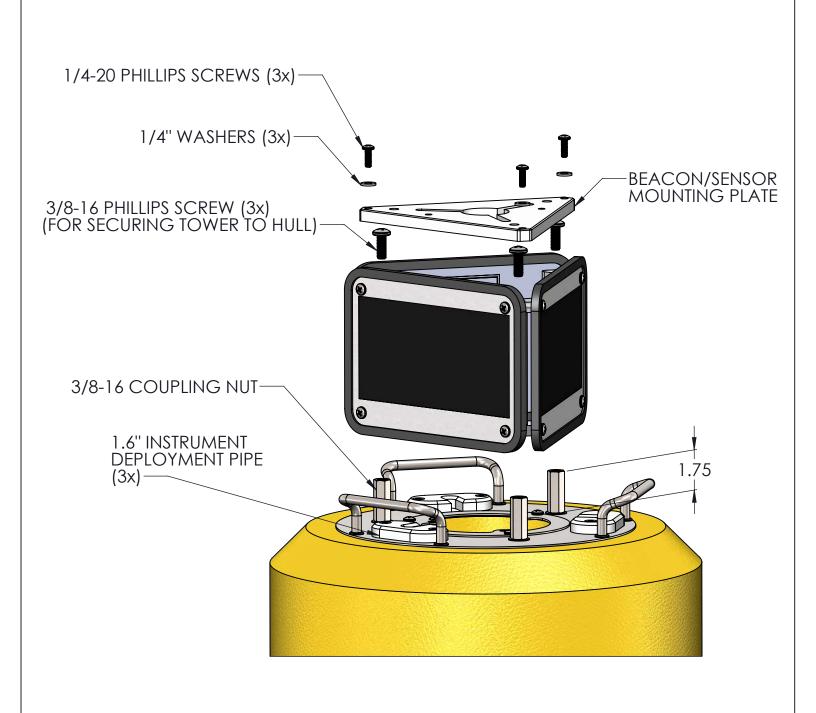

TITLE:

NEXSENS CB-25 DATA BUOY - TOWER INSTALLATION

DRAWING NUMBER:

NEX726

SHEET:

2 of 7

This drawing and the information thereon is the property of NexSens Technology All unauthorized use and reproduction is prohibited. <www.NexSens.com>