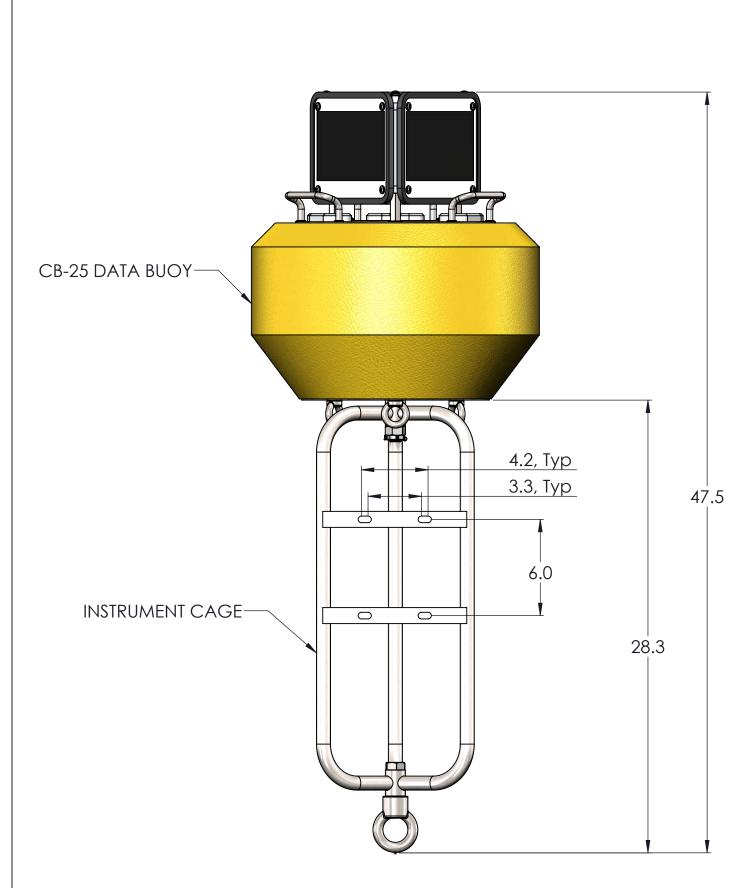

TITLE:

NEXSENS CB-25 DATA BUOY - INSTRUMENT CAGE

DRAWING NUMBER:

SHEET:

**NEX729** 

5 of 7

This drawing and the information thereon is the property of NexSens Technology All unauthorized use and reproduction is prohibited. <a href="https://www.NexSens.com">www.NexSens.com</a>