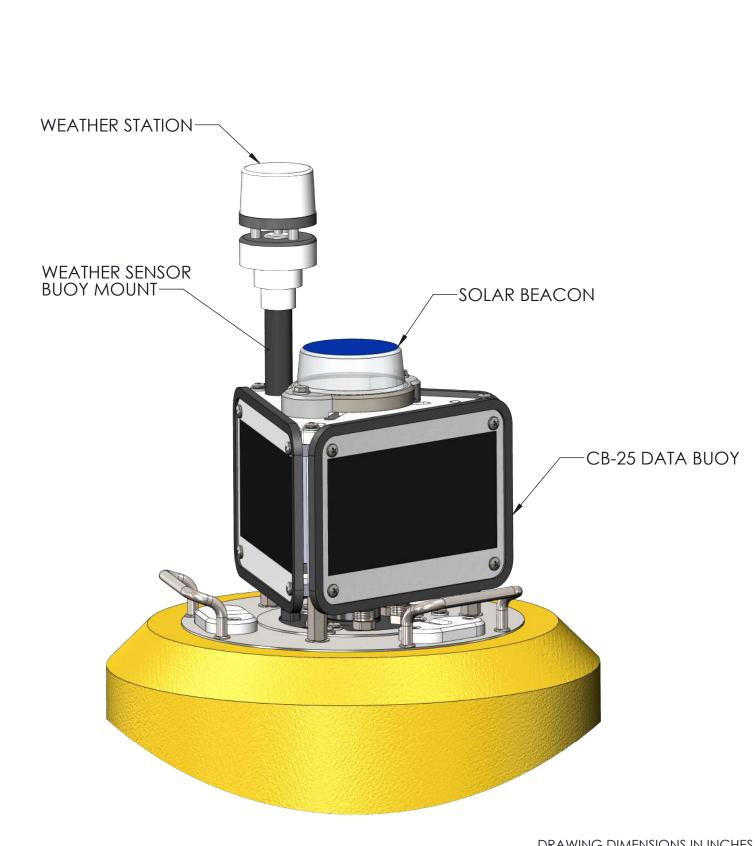

TITLE:

NEXSENS CB-25 DATA BUOY - TYPICAL WEATHER MONITORING SYSTEM

DRAWING NUMBER:

NEX731

7 of 7

SHEET:

This drawing and the information thereon is the property of NexSens Technology All unauthorized use and reproduction is prohibited. <www.NexSens.com>