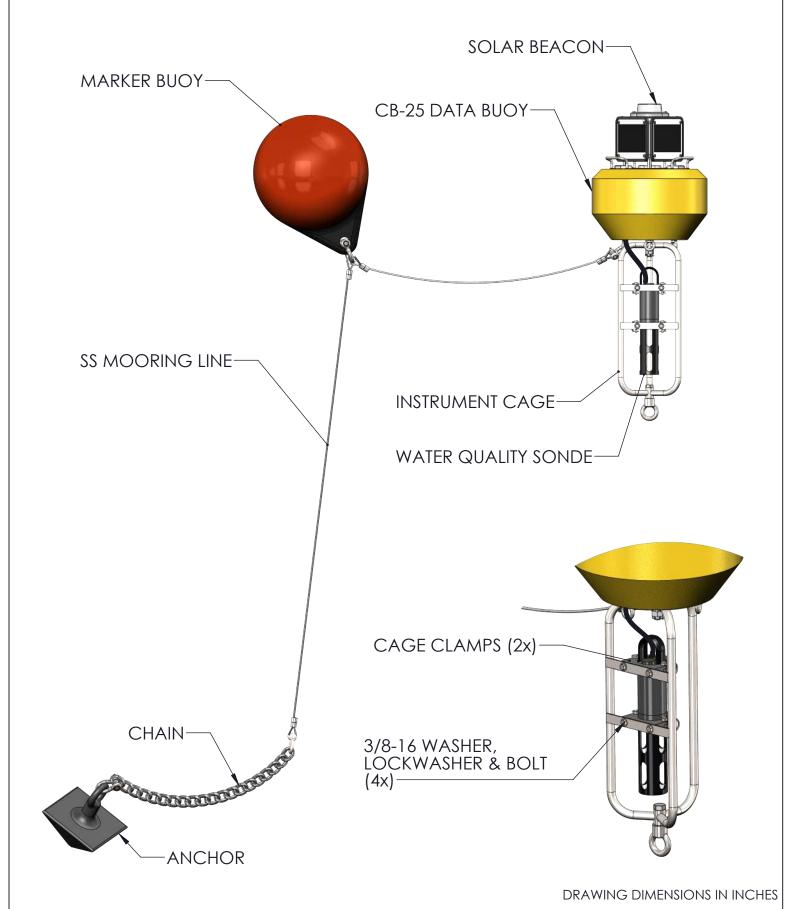

TITLE:

NEXSENS CB-25 DATA BUOY - TYPICAL WATER QUALITY MONITORING SYSTEM

DRAWING NUMBER:

**NEX730** 6 of 7

SHEET:

This drawing and the information thereon is the property of NexSens Technology All unauthorized use and reproduction is prohibited. <www.NexSens.com>