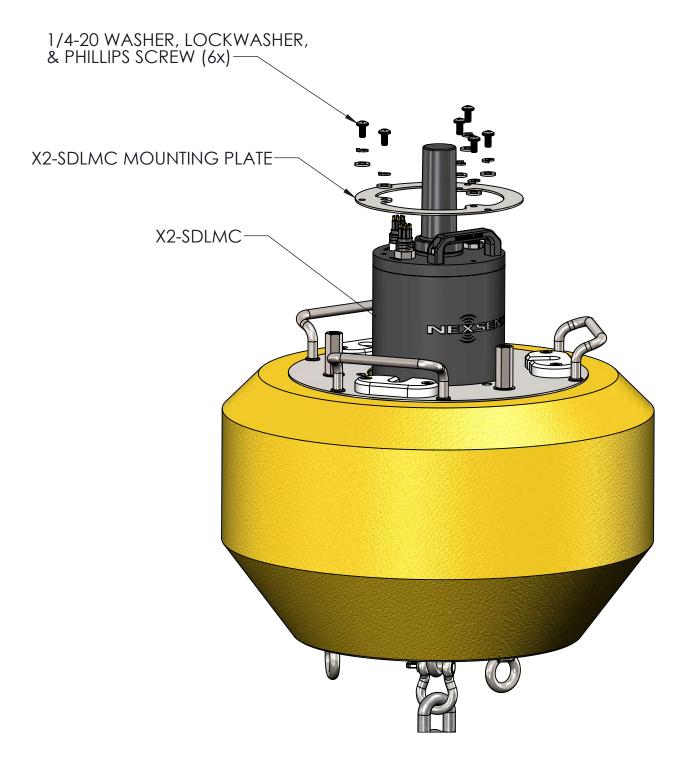

TITLE:

NEXSENS CB-25 DATA BUOY - X2-SDLMC SUBMERSIBLE DATA LOGGER

DRAWING NUMBER:

SHEET: NEX727

3 of 7

This drawing and the information thereon is the property of NexSens Technology All unauthorized use and reproduction is prohibited. <www.NexSens.com>

TITLE:

NEXSENS CB-25 DATA BUOY - X2-SDLMC SUBMERSIBLE DATA LOGGER

DRAWING NUMBER:

SHEET:

NEX728 4 of 7

This drawing and the information thereon is the property of NexSens Technology All unauthorized use and reproduction is prohibited. <a href="https://www.NexSens.com"></a>