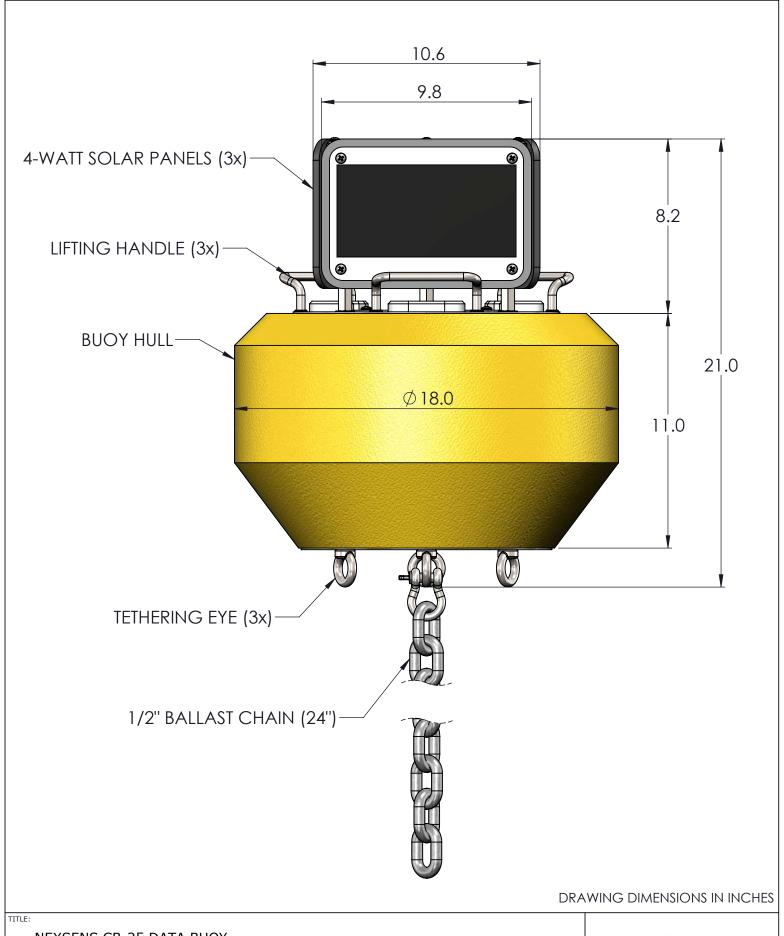

NEXSENS CB-25 DATA BUOY

DRAWING NUMBER:

SHEET:

NEX725 | 1 of 7

This drawing and the information thereon is the property of NexSens Technology All unauthorized use and reproduction is prohibited. <www.NexSens.com>