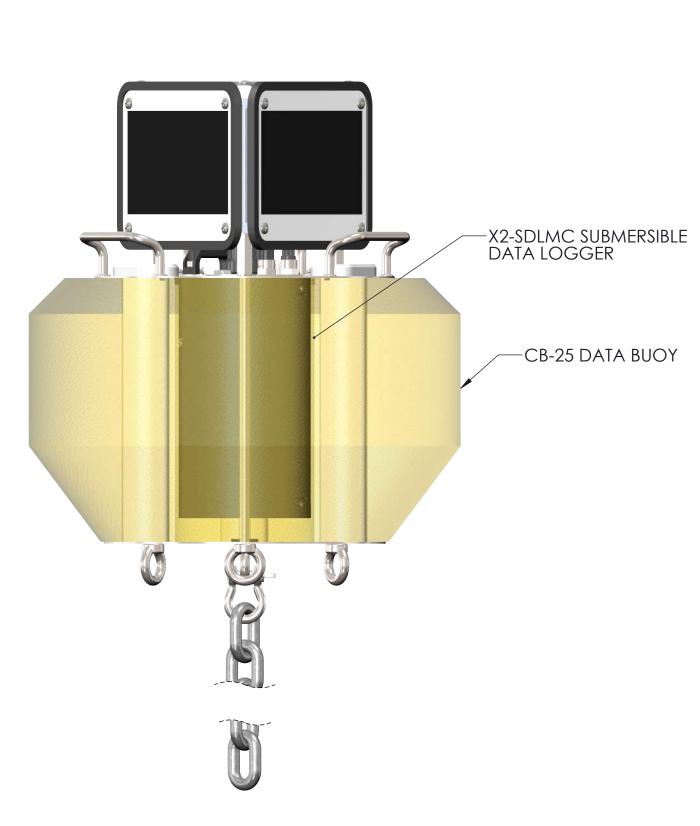

TITLE:

NEXSENS CB-25 DATA BUOY - X2-SDLMC SUBMERSIBLE DATA LOGGER

DRAWING NUMBER:

SHEET: NEX727

3 of 7

This drawing and the information thereon is the property of NexSens Technology All unauthorized use and reproduction is prohibited. <www.NexSens.com>

TITLE:

NEXSENS CB-25 DATA BUOY - X2-SDLMC SUBMERSIBLE DATA LOGGER

DRAWING NUMBER:

SHEET:

NEX728 4 of 7

This drawing and the information thereon is the property of NexSens Technology All unauthorized use and reproduction is prohibited. <a href="https://www.NexSens.com"></a>